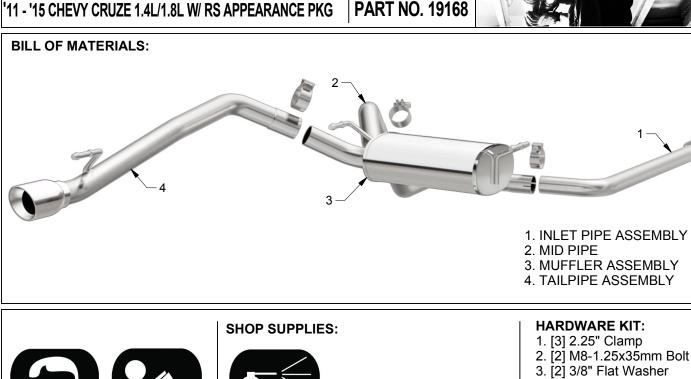

11 - 15 CHEVY CRUZE 1.4L/1.8L W/ RS APPEARANCE PKG



SPRAY LUBRICANT

WEAR SAFETY GLASSES

READ INSTRUCTIONS

INSTALLING PRODUCT

To ease removal of existing exhaust components (especially on older vehicles) spray penetrating lubricant THOROUGHLY BEFORE on all fasteners and hangers/insulators that will be

**MINIMUM REQUIRED TOOLS:** 

loosened or removed and let soak before disassembly.



13mm



Sawzall or similar cutting tool

## **MAGNAFLOW RECOMMENDS PROFESSIONAL INSTALLATION ON ALL THEIR PRODUCTS**

Hanger Tool

(Or Pry Bar)



WARNING: When working on, under, or around any vehicle exercise caution. Please allow the vehicle's exhaust system to cool before removal, as exhaust system temperatures may cause severe burns. If working without a lift always consult vehicle manual for correct lifting specifications. Always wear safety glass