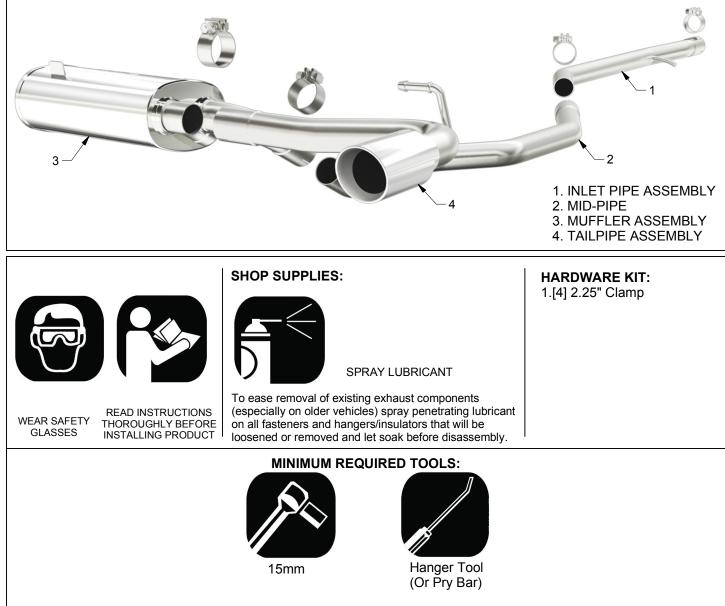

## INSTALLATION INSTRUCTIONS

2011-2014 JEEP COMPASS 2.0L | PART NO. 15062

**BILL OF MATERIALS:** 

**Step 3.** Begin installation of your new MAGNAFLOW system by attaching the Inlet Pipe Assembly to the catalytic converter outlet using the 2.25" supplied Clamp and OEM insulator. Keep all fasteners and clamps loose until final adjustment.

**Step 4.** Next use the supplied 2.25" clamp to attach the Mid-Pipe to the Inlet Pipe.

**Step 5.** Next use the supplied 2.25" clamps to attach the Muffler Assembly to the Mid Pipe and the Tail Pipe Assembly to the Muffler. Fit hangers into rubber insulators.