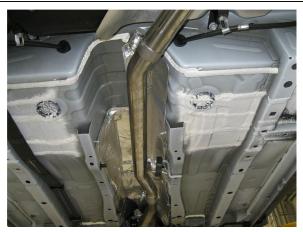

**Step 3.** Begin installation of your new MAGNAFLOW system by attaching the Inlet Pipe Assembly to the catalytic converter outlet using the 2.25" supplied Clamp and OEM insulator. Keep all fasteners and clamps loose until final adjustment.

**Step 4.** Next use the supplied 2.25" clamp to attach the Mid-Pipe to the Inlet Pipe.

**Step 5.** Next use the supplied 2.25" clamps to attach the Muffler Assembly to the Mid Pipe and the Tail Pipe Assembly to the Muffler. Fit hangers into rubber insulators.