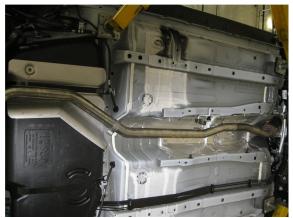

## **XINSTALLATION INSTRUCTIONS**

**Step 1.** Begin removal of the OEM exhaust system by loosening the clamp behind the catalytic converter

**Step 2.** Disengage hangers from rubber insulators and remove the OEM exhaust.

**Step 3.** Begin installation of your new MAGNAFLOW system by attaching the Inlet Pipe Assembly to the catalytic converter outlet using the 2.25" supplied Clamp and OEM insulator. Keep all fasteners and clamps loose until final adjustment.