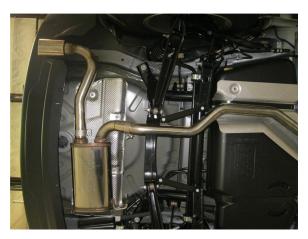

**Step 4.** Next use the supplied 2.25" clamp to attach the Mid-Pipe to the Inlet Pipe.

**Step 5.** Next use the supplied 2.25" clamps to attach the Muffler Assembly to the Mid Pipe and the Tail Pipe Assembly to the Muffler. Fit hangers into rubber insulators.

**Step 6.** Once a final position has been chosen for the new exhaust system, evenly tighten all clamps from front to rear using the torque specifications on page one of the instructions. Inspect all fasteners after 25-50 miles of operation and re-tighten if necessary.