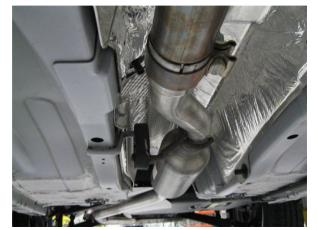

## **XINSTALLATION INSTRUCTIONS**

**Step 1.** Begin removal of the OEM exhaust system by loosening the clamp behind the catalytic converter

**Step 2.** Disengage hangers from rubber insulators and remove the OEM exhaust.