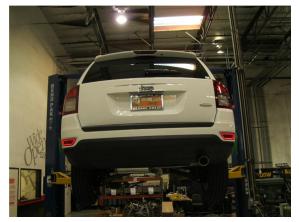

**Step 6.** Once a final position has been chosen for the new exhaust system, evenly tighten all clamps from front to rear using the torque specifications on page one of the instructions. Inspect all fasteners after 25-50 miles of operation and re-tighten if necessary.