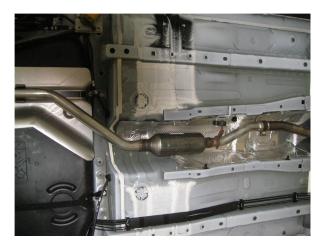

**Step 6.** Once a final position has been chosen for the new exhaust system, evenly tighten all clamps from front to rear using the torque specifications on page one of the instructions. Inspect all fasteners after 25-50 miles of operation and re-tighten if necessary.