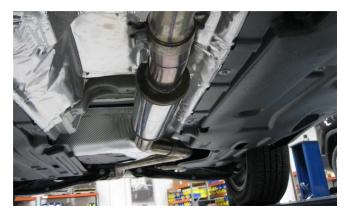

**Step 3.** Begin installation of your new MAGNAFLOW system by attaching the Resonator Assembly to the "Y" collector outlet using the supplied 2.50" clamp. Keep all fasteners and clamps loose until final adjustment.

**Step 4.** Next use the supplied 2.50" clamp to attach the Mid-Pipe to the Resonator Assembly.

**Step 5.** Next use the supplied 2.50" clamps to attach the Muffler Assembly to the Mid Pipe and the Tail Pipe Assemblies to the Muffler. Fit hangers into rubber insulators.

**Step 6.** Once a final position has been chosen for the new exhaust system, evenly tighten all clamps from front to rear using the torque specifications on page one of the instructions. Inspect all fasteners after 25-50 miles of operation and re-tighten if necessary.