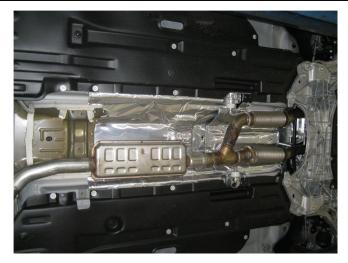

## **INSTALLATION INSTRUCTIONS**

**Step 1.** Begin removal of the OEM exhaust system by loosening the clamp behind the "Y" collector.

**Step 2.** Disengage hangers from rubber insulators and remove the OEM exhaust.