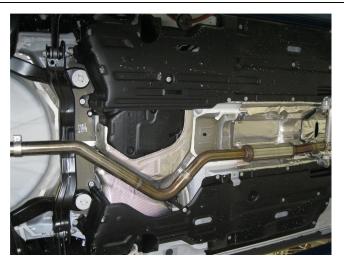

## **INSTALLATION INSTRUCTIONS**

**Step 1.** Begin removal of the OEM exhaust system by loosening the clamp behind the "Y" collector.

**Step 2.** Disengage hangers from rubber insulators and remove the OEM exhaust.

**Step 3.** Begin installation of your new MAGNAFLOW system by attaching the Resonator Assembly to the "Y" collector outlet using the supplied 2.50" clamp. Keep all fasteners and clamps loose until final adjustment.

**Step 4.** Next use the supplied 2.50" clamp to attach the Mid-Pipe to the Resonator Assembly.

**Step 5.** Next use the supplied 2.50" clamps to attach the Muffler Assembly to the Mid Pipe and the Tail Pipe Assemblies to the Muffler. Fit hangers into rubber insulators.