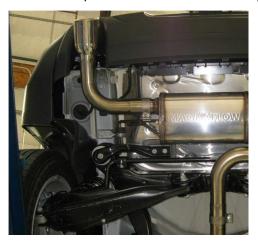

**Step 3.** Begin installation of your new MAGNAFLOW system by attaching the Resonator Assembly to the "Y" collector outlet using the supplied 2.50" clamp. Keep all fasteners and clamps loose until final adjustment.

**Step 4.** Next use the supplied 2.50" clamp to attach the Mid-Pipe to the Resonator Assembly.

**Step 5.** Next use the supplied 2.50" clamps to attach the Muffler Assembly to the Mid Pipe and the Tail Pipe Assemblies to the Muffler. Fit hangers into rubber insulators.

**Step 6.** Once a final position has been chosen for the new exhaust system, evenly tighten all clamps from front to rear using the torque specifications on page one of the instructions. Inspect all fasteners after 25-50 miles of operation and re-tighten if necessary.