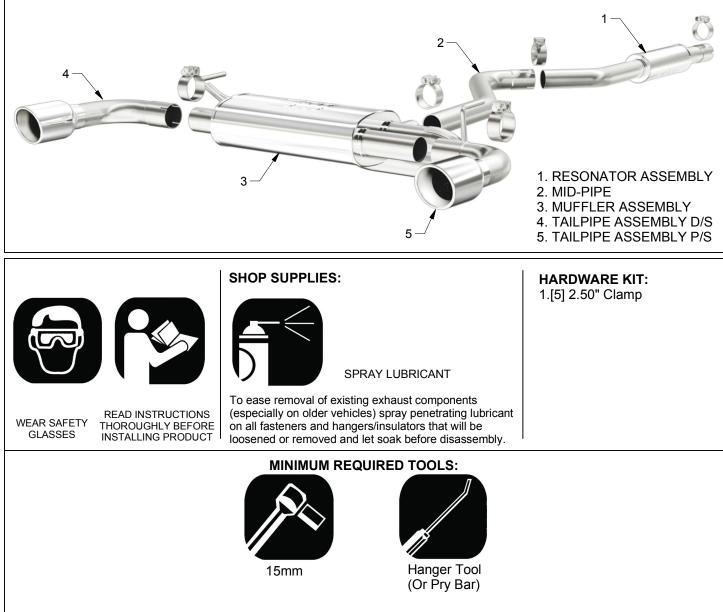

## 2014 JEEP CHEROKEE 3.2L | PART NO. 15292

**BILL OF MATERIALS:** 

## MAGNAFLOW RECOMMENDS PROFESSIONAL INSTALLATION ON ALL THEIR PRODUCTS

**WARNING:** When working on, under, or around any vehicle exercise caution. Please allow the vehicle's exhaust system to cool before removal, as exhaust system temperatures may cause severe burns. If working without a lift always consult vehicle manual for correct lifting specifications. Always wear safety glasses and ensure a safe work area. Serious injury or death could occur if safety measures are not followed.

**ATTENTION:** Always install any supplied band or U-bolt clamps to the proper torque specifications of 40-45 ft-lbs for band clamps and 30-35 ft-lbs for U-bolt clamps. Over tightening will result in the clamp breaking and will NOT be warranted by MagnaFlow.

## **INSTALLATION INSTRUCTIONS**

**Step 1.** Begin removal of the OEM exhaust system by loosening the clamp behind the "Y" collector.

**Step 2.** Disengage hangers from rubber insulators and remove the OEM exhaust.

**Step 3.** Begin installation of your new MAGNAFLOW system by attaching the Resonator Assembly to the "Y" collector outlet using the supplied 2.50" clamp. Keep all fasteners and clamps loose until final adjustment.

**Step 4.** Next use the supplied 2.50" clamp to attach the Mid-Pipe to the Resonator Assembly.

**Step 5.** Next use the supplied 2.50" clamps to attach the Muffler Assembly to the Mid Pipe and the Tail Pipe Assemblies to the Muffler. Fit hangers into rubber insulators.

**Step 6.** Once a final position has been chosen for the new exhaust system, evenly tighten all clamps from front to rear using the torque specifications on page one of the instructions. Inspect all fasteners after 25-50 miles of operation and re-tighten if necessary.