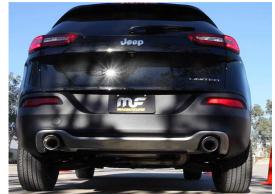

**Step 6.** Once a final position has been chosen for the new exhaust system, evenly tighten all clamps from front to rear using the torque specifications on page one of the instructions. Inspect all fasteners after 25-50 miles of operation and re-tighten if necessary.