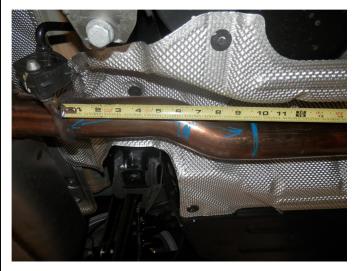

## **XINSTALLATION INSTRUCTIONS**

**Step 1.** Begin removal of the OEM muffler by cutting the exhaust pipe 10" forward of the welded hanger in front of the OE muffler as shown. Disengage the welded hanger from the rubber insulator and remove the muffler assembly. Deburr the cut pipe. Retain all OEM hardware as it will be needed to install your new MAGNAFLOW system.