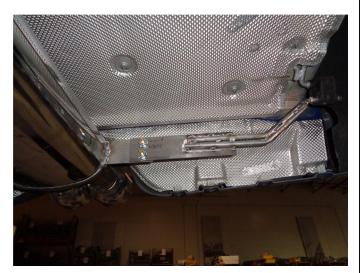

**Step 4.** Once a final position has been chosen for the new exhaust system, evenly tighten all clamps from front to rear using the torque specifications on page one of the instructions. Inspect all fasteners after 25-50 miles of operation and re-tighten if necessary.