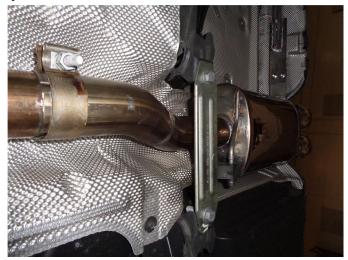

**Step 2.** Slip the inlet of the Muffler Assembly over the outlet pipe you just cut and loosely secure using the supplied clamp. Locate the welded hanger to the rubber inslulator.

**Step 3.** Next, loosely install the Hanger Bracket to the bracket on the Muffler Assembly using the supplied hardware. Locate the hanger to the rubber insulator.