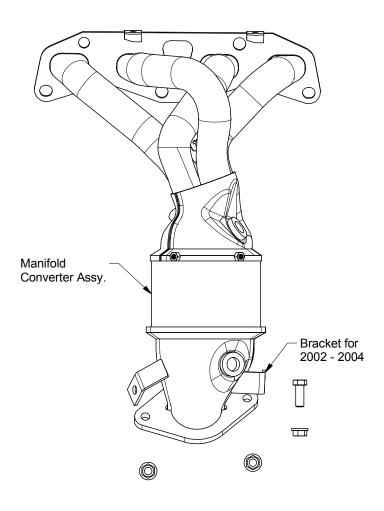

Step 1:(Carefully read all instructions before installation) Install the Manifold Converter by first loosely bolting the inlet flange to the cylinder head using the OEM hardware and supplied gasket. One of the rear welded support brackets must be bolted to the vehicle to prevent undue stress on the converter. Choose the correct bracket to use based on the year of your vehicle with the supplied fasteners. Refer to the diagram for which bracket is used on your year spread. Use the supplied donut gasket on the pipe. Loosely fasten the outlet pipe of the converter to the vehicles exhaust pipe using the OEM studs and springs along with the supplied nuts.