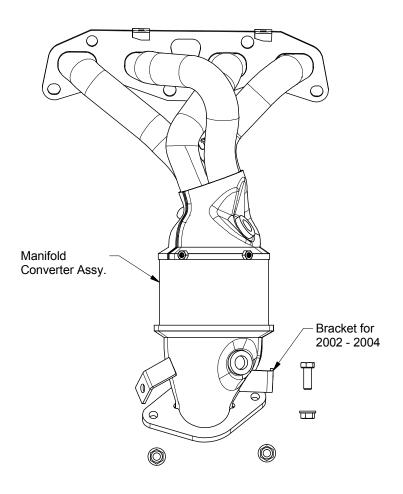

Step 1:(Carefully read all instructions before installation) Install the Manifold Converter by first loosely bolting the inlet flange to the cylinder head using the OEM hardware and supplied gasket. One of the rear welded support brackets must be bolted to the vehicle to prevent undue stress on the converter. Choose the correct bracket to use based on the year of your vehicle with the supplied fasteners. Refer to the diagram for which bracket is used on your year spread. Use the supplied donut gasket on the pipe. Loosely fasten the outlet pipe of the converter to the vehicles exhaust pipe using the OEM studs and springs along with the supplied nuts.